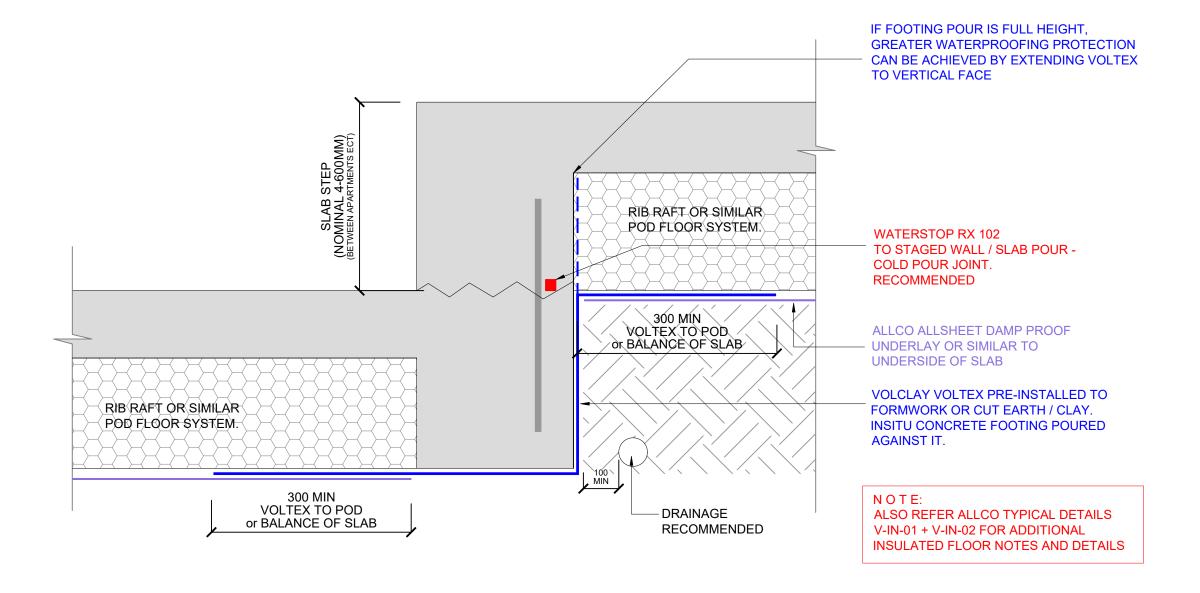

## **SMALL SLAB STEP - VOLTEX**

SCALE: NTS

POD / RIB RAFT FLOOR SYSTEMS

The information and data contained herein are believed to be accurate and reliable. This information does not constitute a warranty and should be used in conjunction with the project specification document supplied by Allco Waterproofing Solutions Ltd Please contact Allco Waterproofing Solutions Ltd with any questions or deviations from this information.