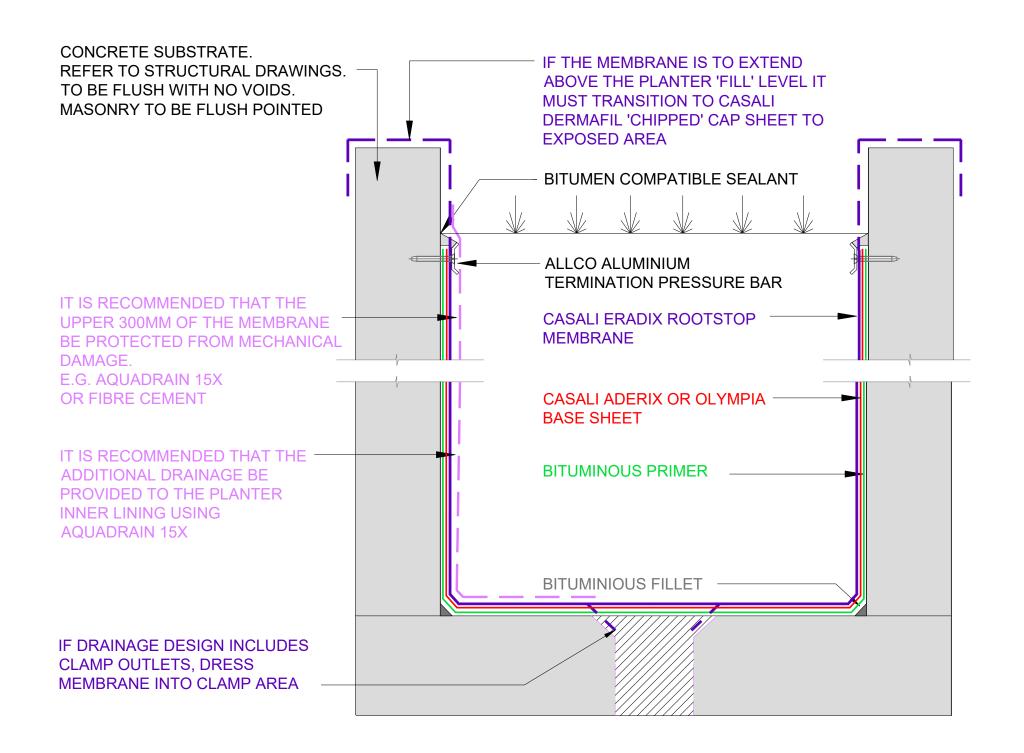

## PLANTER BOX - ERABIX ROOT STOP MEMBRANE

SCALE: NTS **2 LAYER OPTION** 

The information and data contained herein are believed to be accurate and reliable. This information does not constitute a warranty and should be used in conjunction with the project specification document supplied by Allco Waterproofing Solutions Ltd Please contact Allco Waterproofing Solutions Ltd with any questions or deviations from this information.