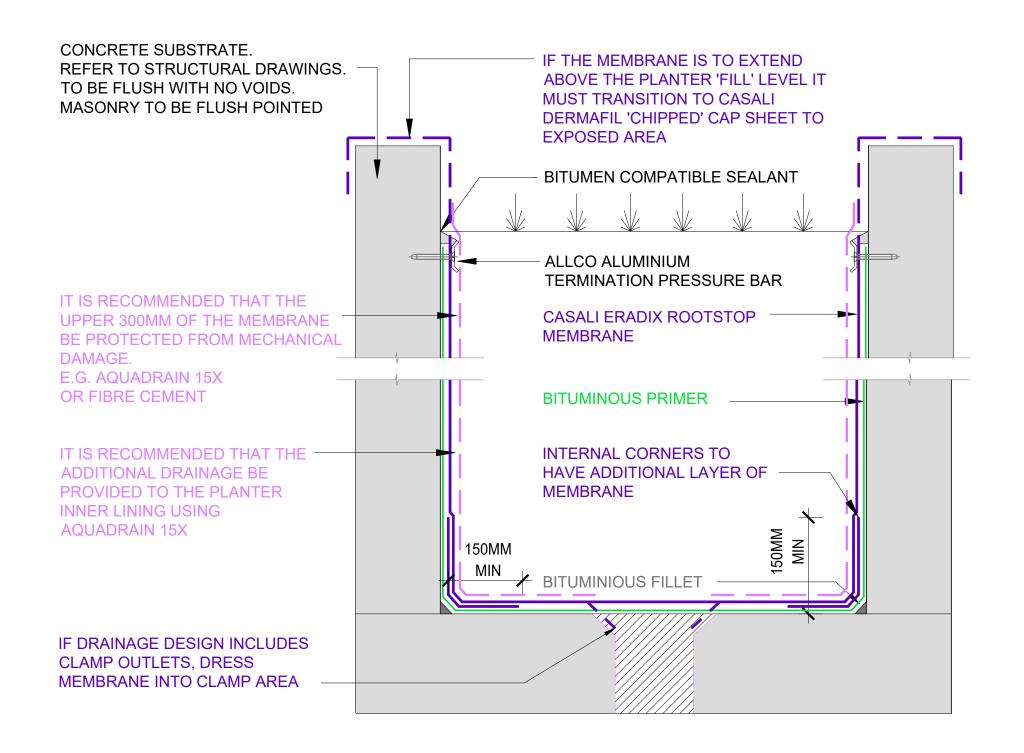

## PLANTER BOX - ERABIX ROOT STOP MEMBRANE

SCALE: NTS

The information and data contained herein are believed to be accurate and reliable. This information does not constitute a warranty and should be used in conjunction with the project specification document supplied by Allco Waterproofing Solutions Ltd Please contact Allco Waterproofing Solutions Ltd with any questions or deviations from this information.