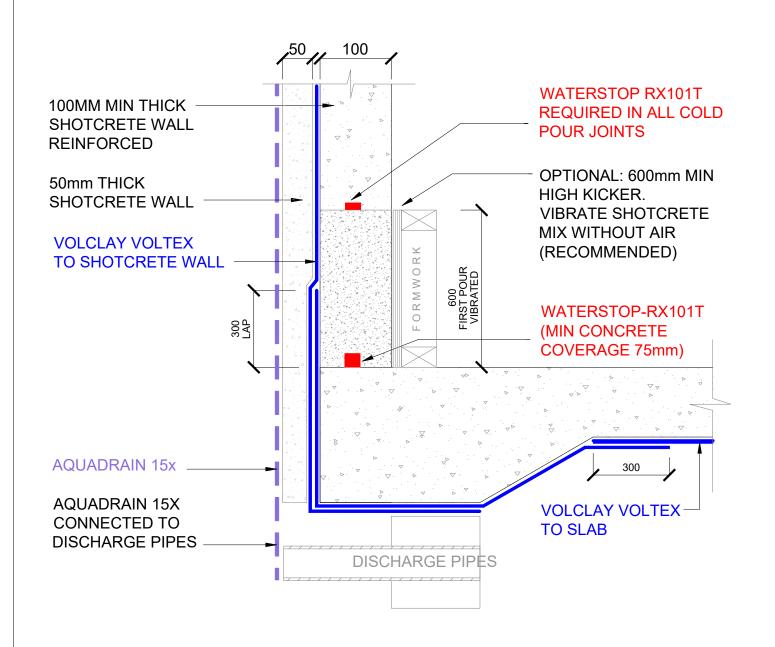

SHOTCRETE WALL FOOTING DETAIL (NON HYDROSTATIC) SCALE: NTS

2 SHOTCRETE WALL FOOTING DETAIL (HYDROSTATIC) SCALE: NTS

The information and data contained herein are believed to be accurate and reliable. This information does not constitute a warranty and should be used in conjunction with the project specification document supplied by Allco Waterproofing Solutions Ltd Please contact Allco Waterproofing Solutions Ltd with any questions or deviations from this information. © Allco Waterproofing Solution Ltd