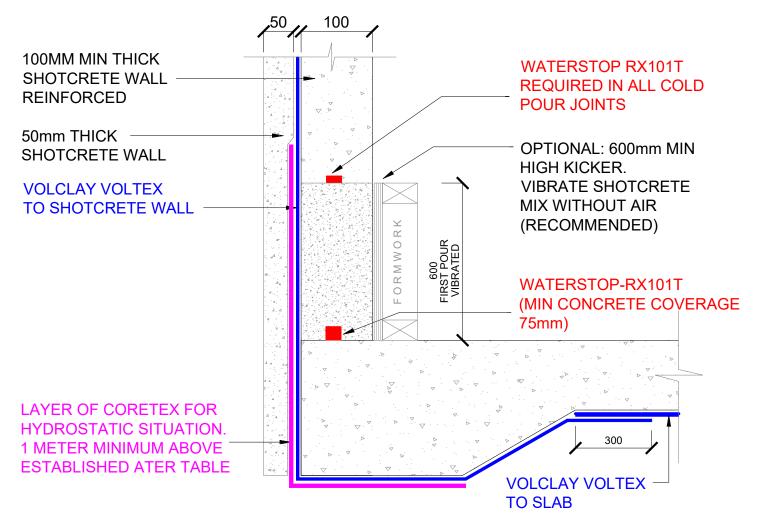

SHOTCRETE WALL FOOTING DETAIL (NON HYDROSTATIC) SCALE: NTS

2 SHOTCRETE WALL FOOTING DETAIL (HYDROSTATIC) SCALE: NTS

The information and data contained herein are believed to be accurate and reliable. This information does not constitute a warranty and should be used in conjunction with the project specification document supplied by Allco Waterproofing Solutions Ltd Please contact Allco Waterproofing Solutions Ltd with any questions or deviations from this information. © Allco Waterproofing Solution Ltd