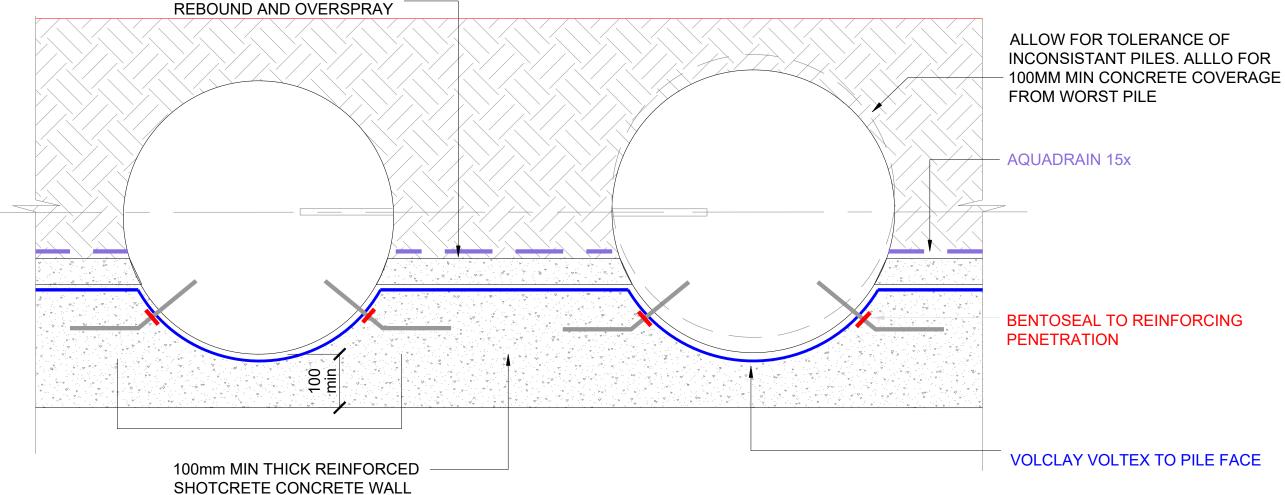

**50MM MIN THICKNESS** NON-STRUCTURAL SHOTCRETE PROTECT PILE FACING FROM

© Allco Waterproofing Solution Ltd

IN BETWEEN PILES TO **ENGINEERS DESIGN AND** 

**DOCUMENTATION** 

SHOTCRETE WALL - BASEMENT WALL

SCALE: NTS