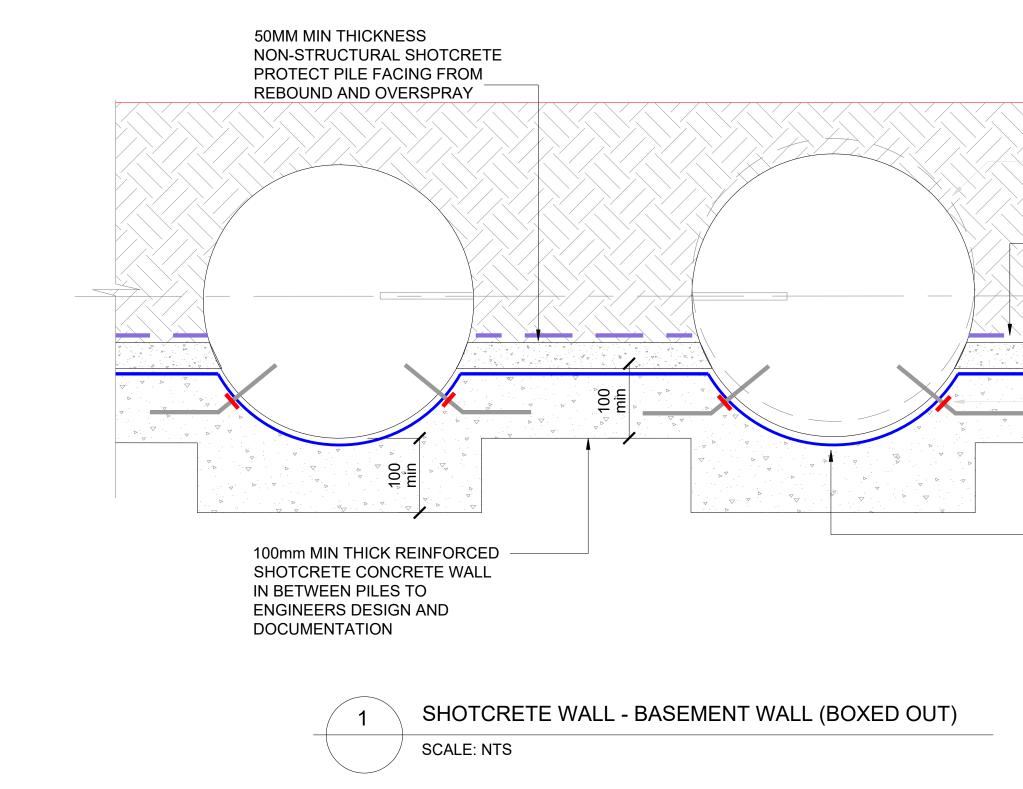

## VOLCLAY VOLTEX TO PILE FACE

BENTOSEAL TO REINFORCING PENETRATION

## AQUADRAIN 15x

ALLOW FOR TOLERANCE OF INCONSISTANT PILES. ALLLO FOR 100MM MIN CONCRETE COVERAGE FROM WORST PILE