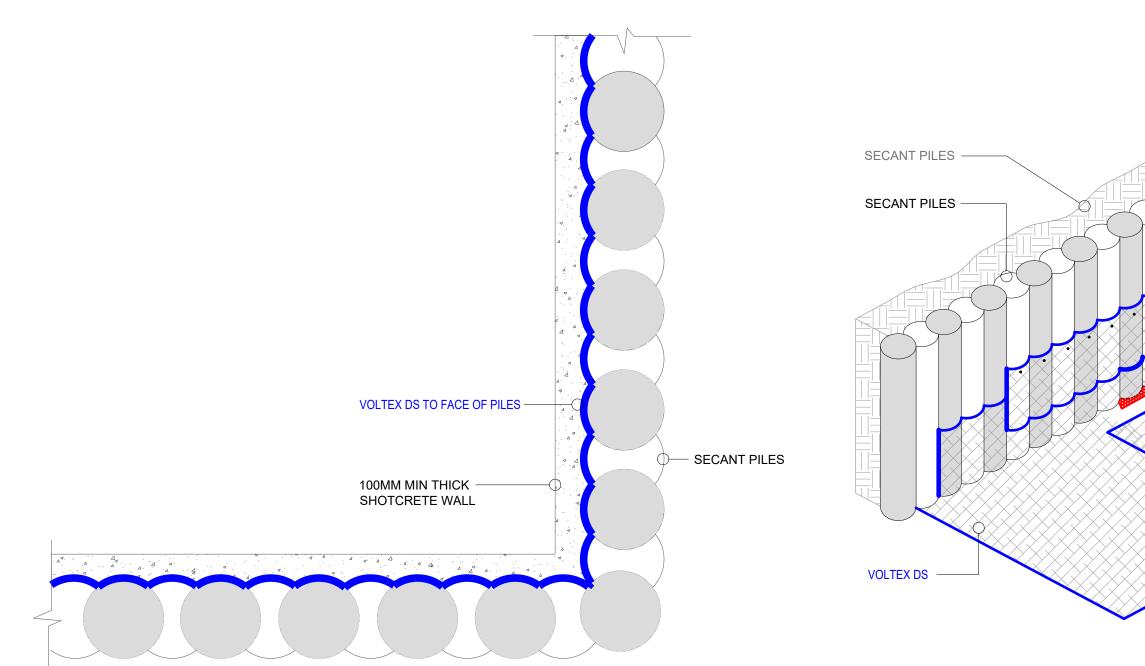

1 SECANT PILING / SHOTCRETE WALL SCALE: NTS

INSTALL VOLTEX WITH DARK GRAY (WOVEN) GEOTEXTILE AGAINST CONCRETE

The information and data contained herein are believed to be accurate and reliable. This information does not constitute a warranty and should be used in conjunction with the project specification document supplied by Allco Waterproofing Solutions Ltd Please contact Allco Waterproofing Solutions Ltd with any questions or deviations from this information.

© Allco Waterproofing Solution Ltd

For Technical Advice Contact: Web: www.allco.co.nz Email: info@allco.co.nz Telephone: 09 448 1185 Facsimile: 09 448 1186

20mm CANT OF VOLCLAY WATERSTOPPAGE POURED AT BASE OF SHEET PILING PRIOR TO PLACING VOLTEX DS