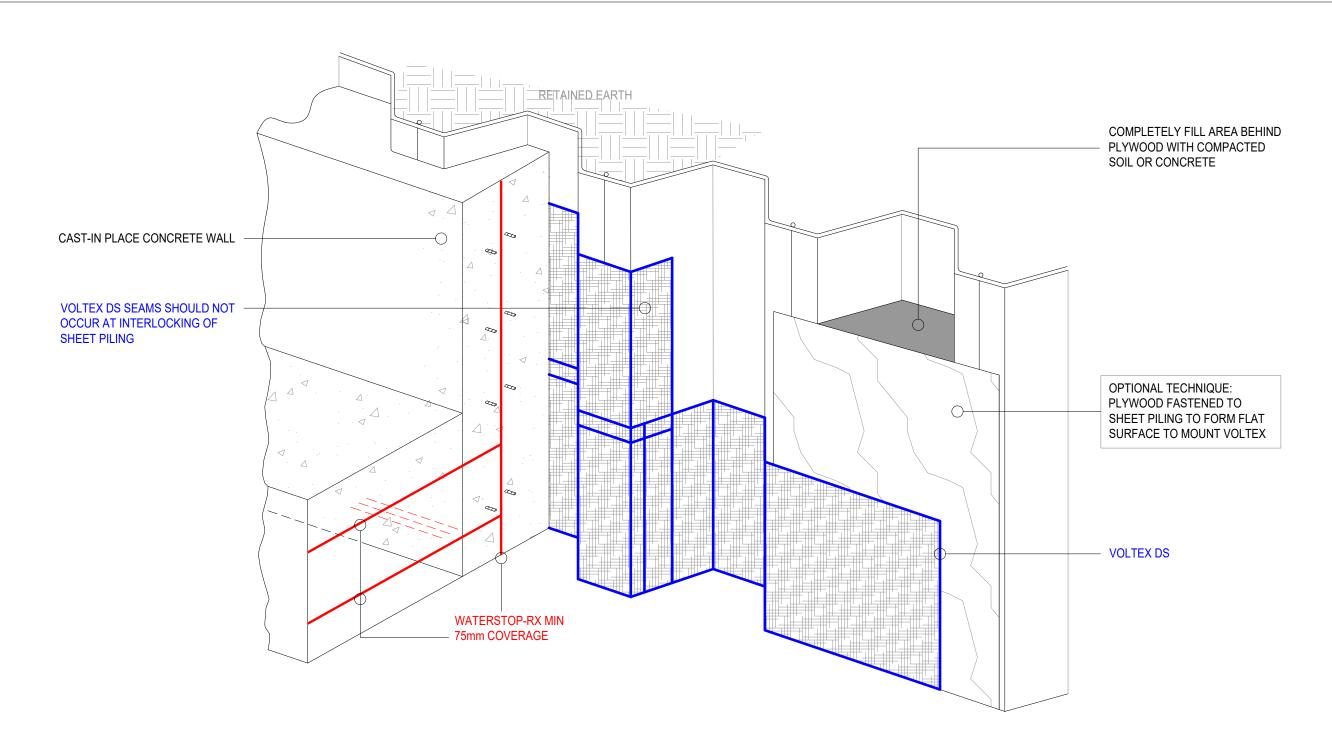

## METAL SHEET PILING / SHOTCRETE WALL

SCALE: NTS

INSTALL VOLTEX WITH DARK GRAY (WOVEN) GEOTEXTILE AGAINST CONCRETE

The information and data contained herein are believed to be accurate and reliable. This information does not constitute a warranty and should be used in conjunction with the project specification document supplied by Allco Waterproofing Solutions Ltd Please contact Allco Waterproofing Solutions Ltd with any questions or deviations from this information.