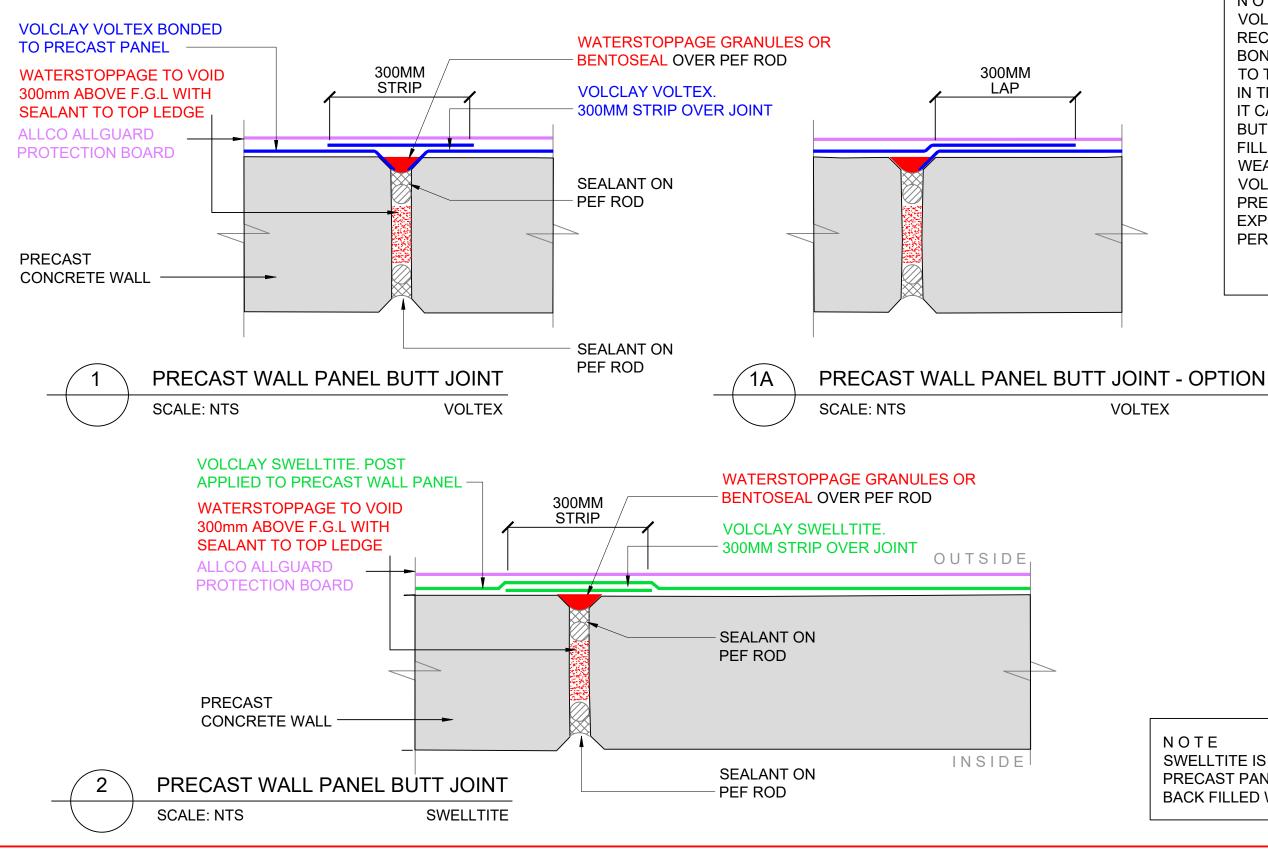

DRAWING REF: V-W-04

DRAWN BY: ALLCO

DATE: 06/23

NOTE SWELLTITE IS SITE APPLIED TO PRECAST PANELS AND SHOULD BE BACK FILLED WITHOUT DELAY.

VOLTEX

ΝΟΤΕ VOLTEX IS GENERALLY **RECOMMENDED TO BE BONDED / PRE-APPLIED** TO THE PRECAST PANEL IN THE FORMING YARD. IT CAN BE SITE APPLIED BUT SHOULD BE BACK FILLED PROMTLY -WEATHER DEPENDANT. VOLTEX, WHEN PRE-APPLIED. CAN BE EXPOSED FOR LONGER PERIODS