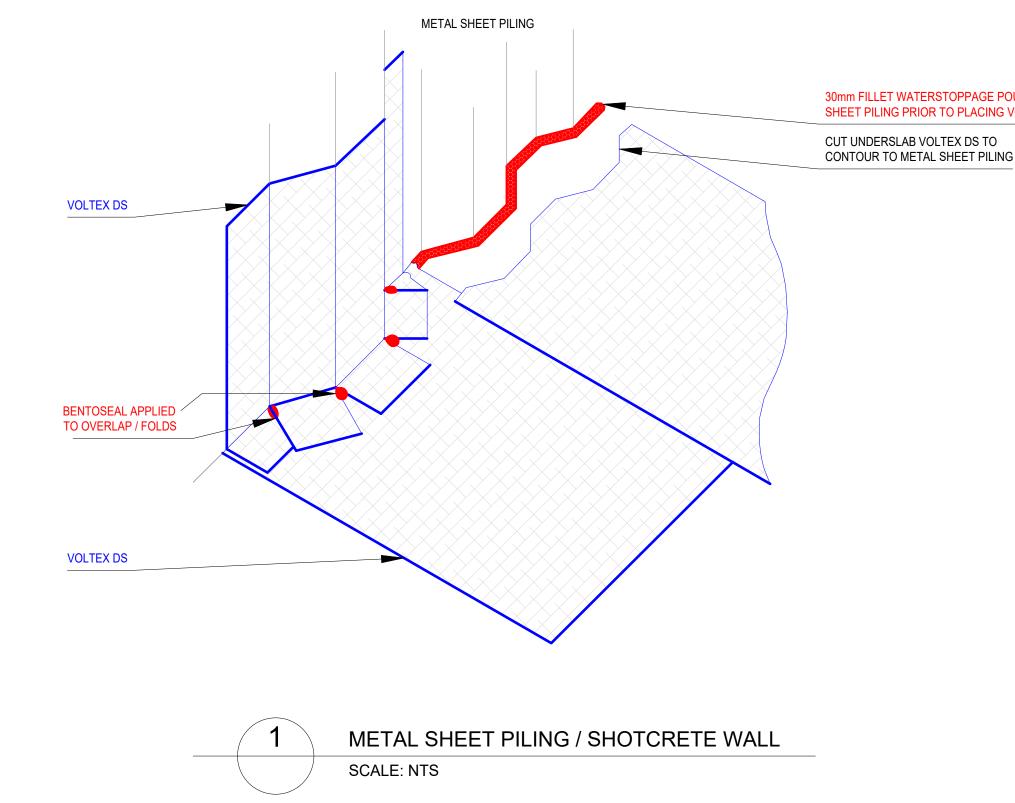

## 30mm FILLET WATERSTOPPAGE POURED AT BASE OF SHEET PILING PRIOR TO PLACING VOLTEX OVER

INSTALL VOLTEX WITH DARK GRAY (WOVEN) GEOTEXTILE AGAINST CONCRETE

The information and data contained herein are believed to be accurate and reliable. This information does not constitute a warranty and should be used in conjunction with the project specification document supplied by Allco Waterproofing Solutions Ltd Please contact Allco Waterproofing Solutions Ltd with any questions or deviations from this information.