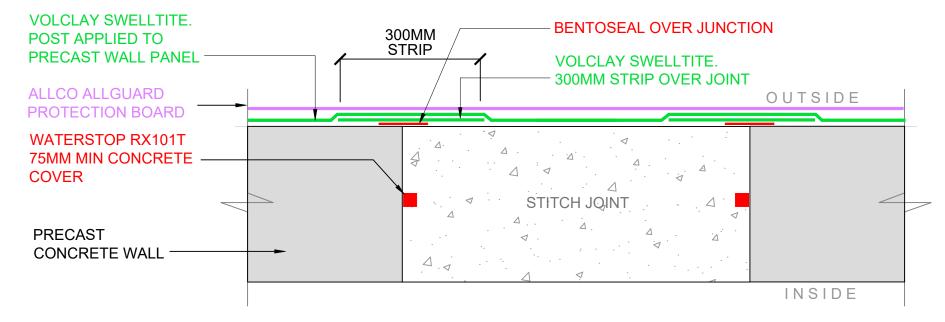

## PRECAST WALL PANEL FULL STITCH JOINT - SWELLTITE

SCALE: NTS

**BRANZ Appraised** 

The information and data contained herein are believed to be accurate and reliable. This information does not constitute a warranty and should be used in conjunction with the project specification document supplied by Allco Waterproofing Solutions Ltd Please contact Allco Waterproofing Solutions Ltd with any questions or deviations from this information. © Allco Waterproofing Solution Ltd