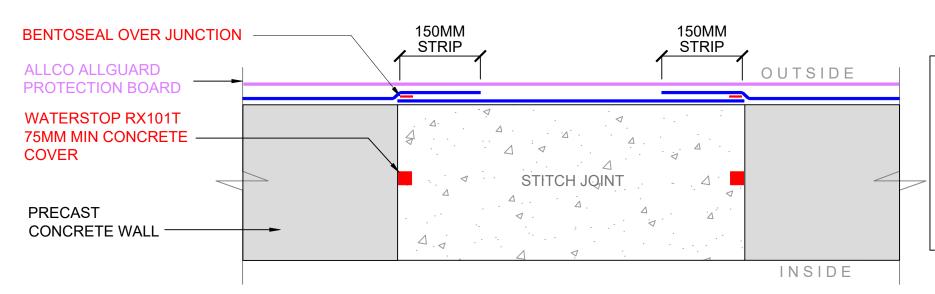

## PRECAST WALL PANEL FULL STITCH JOINT - VOLTEX

SCALE: NTS

NOTE

**VOLTEX IS GENERALLY RECOMMENDED** TO BE BONDED / PRE-APPLIED TO THE PRECAST PANEL IN THE FORMING YARD. IT CAN BE SITE APPLIED BUT SHOULD BE **BACK FILLED PROMTLY - WEATHER** DEPENDANT.

VOLTEX, WHEN PRE-APPLIED, CAN BE **EXPOSED FOR LONGER PERIODS** 