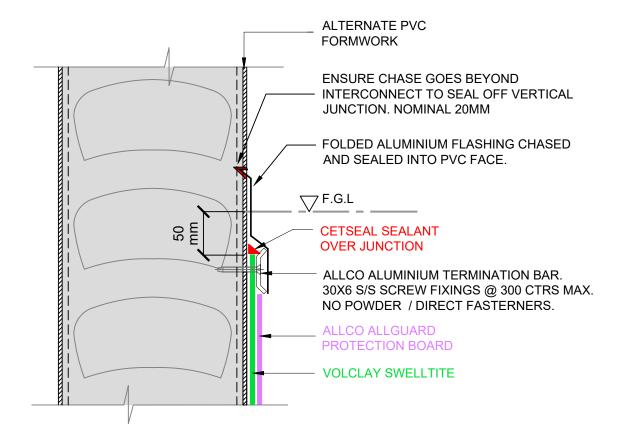

NOTE - FLASHING DETAIL REQUIRED WHEN ARCHITECTURAL DETAILING DOES NOT HAVE CLADDING OR UNSURE OF VERTICAL JOINT SEALING PROPERTIES

The information and data contained herein are believed to be accurate and reliable. This information does not constitute a warranty and should be used in conjunction with the project specification document supplied by Allco Waterproofing Solutions Ltd Please contact Allco Waterproofing Solutions Ltd with any questions or deviations from this information.