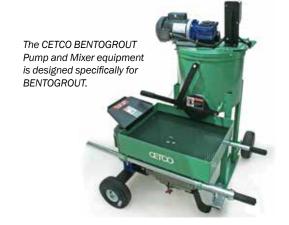

Designed specifically for BENTOGROUT, the CETCO BENTOGROUT Pump and Mixer is fully electric and composed of a progressive cavity pump for continuous flow with a vertical paddle-type mixer to obtain proper shear and agitation. Its compact and mobile design makes it easy to use in confined spaces and enables direct access through standard-sized doorways.