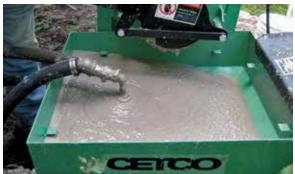

Installation is fast and easy. Simply mix BENTOGROUT with water according to instructions, and pump it adjacent to the exterior of the building. It can be pumped without excavating from outside the structure, or from the interior of the structure through holes drilled in the wall or slab.

### **Fast and Easy:**

- No excavation required with the use of a field-fabricated injection wand.
- Simply mix with water and pump.
- Just rinse with water for fast and easy clean up.