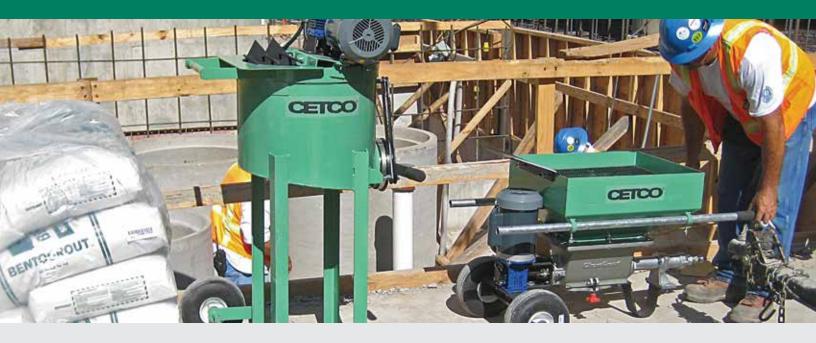

Designed specifically for BENTOGROUT, the CETCO BENTOGROUT Pump and Mixer is fully electric and composed of a progressive cavity pump for continuous flow with a vertical paddle-type mixer to obtain proper shear and agitation. Its compact and mobile design makes it easy to use in confined spaces and enables direct access through standard-sized doorways.