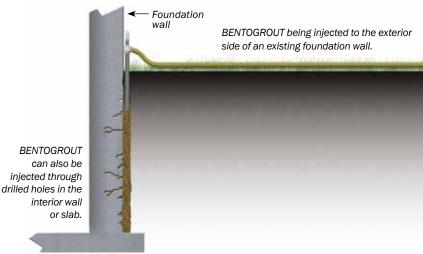

Installation is fast and easy. Simply mix BENTOGROUT with water according to instructions, and pump it adjacent to the exterior of the building. It can be pumped without excavating from outside the structure, or from the interior of the structure through holes drilled in the wall or slab.