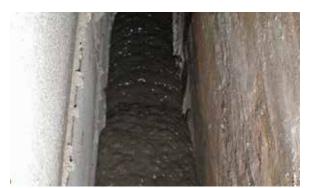

## REMEDIAL WATERPROOFING INJECTION GROUT

BENTOGROUT® is a high-solids grout consisting of a proprietary blend of bentonite and polymers formulated for sealing water ingress in new and existing structures. It expands to form a thick, low permeable layer across the exterior surface of the structure, filling voids in the adjacent soil and sealing small cracks in the concrete.

## **Protection from Water Ingress:**

- Retains swelling potential to self-seal to stop water ingress as structures settles over time.
- Fills void areas and bridges concrete cracks.
- When placed below grade, Bentogrout does not shrink or dry out.
- Freeze/thaw cycling does not affect performance.